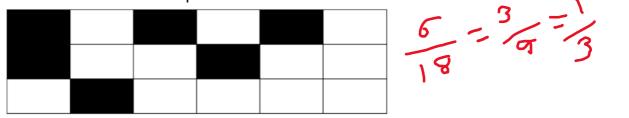

## **Fractions**

- 2. Which fraction is greater 4/7 or 6/11?

  3. 5/8 of 136?
- 4. What fraction of the shape has been shaded?

- 5. Three quarters of a local tennis club are girls. There are 20 boys in the club. How many are girls?