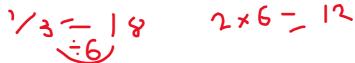

  10. How many fifths are there in 112
- 10. How many fifths are there in 11?
- 11 15 22 34 55
- 11. Lisa is painting her fence. Her fence has 18 posts. Lisa paints 1/3 of them red. How many posts were not painted red?