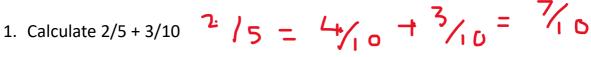

## **Fractions**

- 2. Which fraction is greater 4/7 or 6/11?

  3. 5/8 of 136?
- 4. What fraction of the shape has been shaded?

- 5. Three quarters of a local tennis club are girls. There are 20 boys in the club. How many are girls?