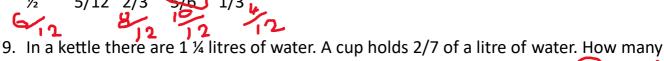

  1/4 = 20

  3/4 = 60
- 6. Two fifths of £330 2/5 0F 330 6 335
- 8. Circle the largest fraction.

- 9. In a kettle there are 1 ½ litres of water. A cup holds 2/7 of a litre of water. How many cups of water can be filled from the kettle?