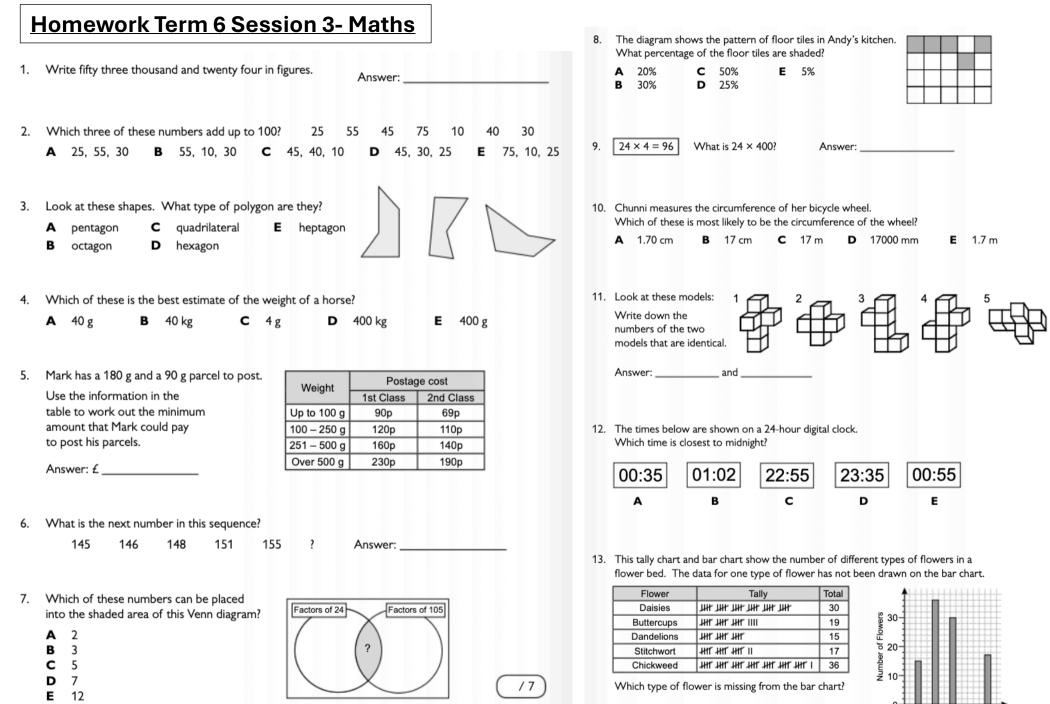

br>e N.<br>ned for young families.<br>D<br>crunchy, colourful<br>D<br>farmers harvest their |     |

Choose the right word or phrase to fill the gap. Circle the letter which matches the correct word. 35. Natalie was were is did had watching the front door with eager anticipation. She had A B C D E 36. be being been was did given some wonderful presents for her birthday, but she was waiting A B C D E 37. of at to for on the postman to deliver her cards. She hoped that her favourite uncle A B C D E 38. had remembered to send her a birthday card all the way to in for of from New Zealand. A B C D E 39. Natalie tapped her fingers impatiently. When must may can could would the postman come? A B C D E 40. Then her mum, what who how which that was in the kitchen, heard an excited yell! A B C D E



Answer: \_\_\_\_\_

Type of Flower

/6