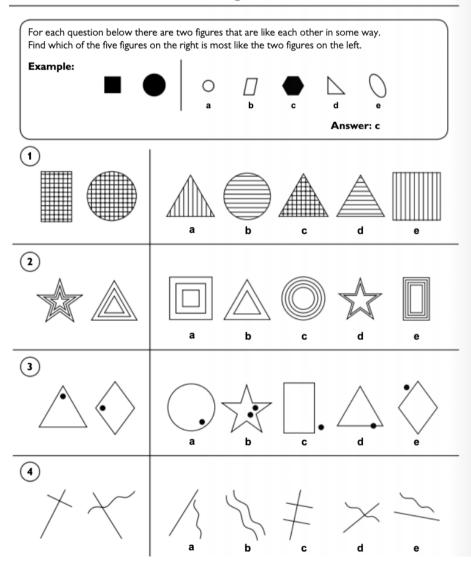

## Homework Term 6 Session 3 - Non-Verbal

Section 1 — Find the Figure Like the First Two

| ④ □ ■                                                                                                                                                                                                                                                                                                                                                                                                                                                                                                                                                                                                                                                                                                                                                                                                                                                                                                                                                                                                                                                                                                                                                                                                                                                                                                                                                                                                                                                                                                                                                             | СК |     |    |         |         |         |         |
|-------------------------------------------------------------------------------------------------------------------------------------------------------------------------------------------------------------------------------------------------------------------------------------------------------------------------------------------------------------------------------------------------------------------------------------------------------------------------------------------------------------------------------------------------------------------------------------------------------------------------------------------------------------------------------------------------------------------------------------------------------------------------------------------------------------------------------------------------------------------------------------------------------------------------------------------------------------------------------------------------------------------------------------------------------------------------------------------------------------------------------------------------------------------------------------------------------------------------------------------------------------------------------------------------------------------------------------------------------------------------------------------------------------------------------------------------------------------------------------------------------------------------------------------------------------------|----|-----|----|---------|---------|---------|---------|
|                                                                                                                                                                                                                                                                                                                                                                                                                                                                                                                                                                                                                                                                                                                                                                                                                                                                                                                                                                                                                                                                                                                                                                                                                                                                                                                                                                                                                                                                                                                                                                   | DK |     | DL | СК      | DK      | LC      | CL      |
|                                                                                                                                                                                                                                                                                                                                                                                                                                                                                                                                                                                                                                                                                                                                                                                                                                                                                                                                                                                                                                                                                                                                                                                                                                                                                                                                                                                                                                                                                                                                                                   | CL |     | а  | Ь       | С       | d       | e       |
| 5 X                                                                                                                                                                                                                                                                                                                                                                                                                                                                                                                                                                                                                                                                                                                                                                                                                                                                                                                                                                                                                                                                                                                                                                                                                                                                                                                                                                                                                                                                                                                                                               | JV |     |    |         |         |         |         |
| $\overset{\frown}{\searrow}$                                                                                                                                                                                                                                                                                                                                                                                                                                                                                                                                                                                                                                                                                                                                                                                                                                                                                                                                                                                                                                                                                                                                                                                                                                                                                                                                                                                                                                                                                                                                      | кv | ~   | ĸw | JV      | LW      | KV      | LV      |
| ₹>                                                                                                                                                                                                                                                                                                                                                                                                                                                                                                                                                                                                                                                                                                                                                                                                                                                                                                                                                                                                                                                                                                                                                                                                                                                                                                                                                                                                                                                                                                                                                                |    |     | а  | b       | С       | d       | е       |
| 6                                                                                                                                                                                                                                                                                                                                                                                                                                                                                                                                                                                                                                                                                                                                                                                                                                                                                                                                                                                                                                                                                                                                                                                                                                                                                                                                                                                                                                                                                                                                                                 | DV |     |    |         |         |         |         |
|                                                                                                                                                                                                                                                                                                                                                                                                                                                                                                                                                                                                                                                                                                                                                                                                                                                                                                                                                                                                                                                                                                                                                                                                                                                                                                                                                                                                                                                                                                                                                                   | CV | 201 | BW | CV      | DW      | CW      | BV      |
|                                                                                                                                                                                                                                                                                                                                                                                                                                                                                                                                                                                                                                                                                                                                                                                                                                                                                                                                                                                                                                                                                                                                                                                                                                                                                                                                                                                                                                                                                                                                                                   | BW | Ū   | а  | b       | c       | d       | е       |
| • •                                                                                                                                                                                                                                                                                                                                                                                                                                                                                                                                                                                                                                                                                                                                                                                                                                                                                                                                                                                                                                                                                                                                                                                                                                                                                                                                                                                                                                                                                                                                                               | FR |     |    |         |         |         |         |
| $\langle \bullet \rangle$                                                                                                                                                                                                                                                                                                                                                                                                                                                                                                                                                                                                                                                                                                                                                                                                                                                                                                                                                                                                                                                                                                                                                                                                                                                                                                                                                                                                                                                                                                                                         | HS |     |    |         |         |         |         |
| <b>D</b>                                                                                                                                                                                                                                                                                                                                                                                                                                                                                                                                                                                                                                                                                                                                                                                                                                                                                                                                                                                                                                                                                                                                                                                                                                                                                                                                                                                                                                                                                                                                                          | GR |     |    | HR<br>b | FS<br>c | HS<br>d | GR<br>e |
|                                                                                                                                                                                                                                                                                                                                                                                                                                                                                                                                                                                                                                                                                                                                                                                                                                                                                                                                                                                                                                                                                                                                                                                                                                                                                                                                                                                                                                                                                                                                                                   | FS |     | -  |         | Ī       | -       | -       |
| 8                                                                                                                                                                                                                                                                                                                                                                                                                                                                                                                                                                                                                                                                                                                                                                                                                                                                                                                                                                                                                                                                                                                                                                                                                                                                                                                                                                                                                                                                                                                                                                 | вк |     |    |         |         |         |         |
| (I)                                                                                                                                                                                                                                                                                                                                                                                                                                                                                                                                                                                                                                                                                                                                                                                                                                                                                                                                                                                                                                                                                                                                                                                                                                                                                                                                                                                                                                                                                                                                                               | СМ |     |    |         |         |         |         |
| <ul> <li>■</li> <li>■</li></ul> | CL |     |    |         | BL<br>c |         | DM      |
| $\smile$                                                                                                                                                                                                                                                                                                                                                                                                                                                                                                                                                                                                                                                                                                                                                                                                                                                                                                                                                                                                                                                                                                                                                                                                                                                                                                                                                                                                                                                                                                                                                          |    |     | а  | 5       | C       | d       | е       |
| $(\Box$                                                                                                                                                                                                                                                                                                                                                                                                                                                                                                                                                                                                                                                                                                                                                                                                                                                                                                                                                                                                                                                                                                                                                                                                                                                                                                                                                                                                                                                                                                                                                           | DK |     |    |         |         |         |         |