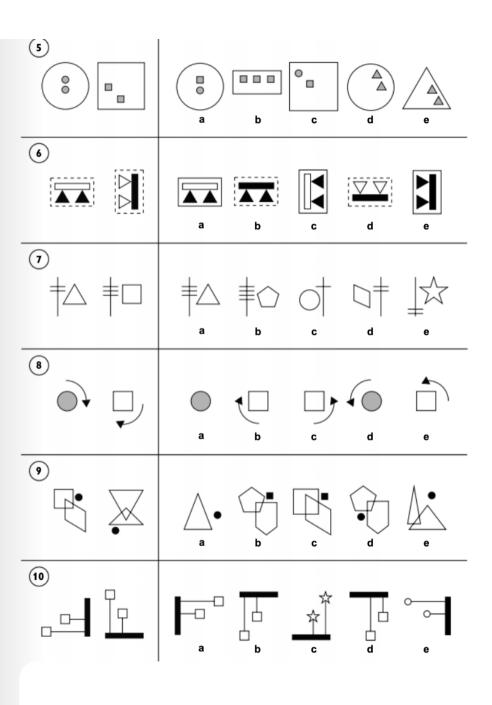

## Homework Term 6 Session 3 - Non-Verbal

Section 1 — Find the Figure Like the First Two

| ④ □ ■                                                                                                                                                                                                                                                                                                                                                                                                                                                                                                                                                                                                                                                                                                                                                                                                                                                                                                                                                                                                                                                                                                                                                                                                                                                                                                                                                                                                                                                                                                                                                             | СК |     |    |         |         |         |         |
|-------------------------------------------------------------------------------------------------------------------------------------------------------------------------------------------------------------------------------------------------------------------------------------------------------------------------------------------------------------------------------------------------------------------------------------------------------------------------------------------------------------------------------------------------------------------------------------------------------------------------------------------------------------------------------------------------------------------------------------------------------------------------------------------------------------------------------------------------------------------------------------------------------------------------------------------------------------------------------------------------------------------------------------------------------------------------------------------------------------------------------------------------------------------------------------------------------------------------------------------------------------------------------------------------------------------------------------------------------------------------------------------------------------------------------------------------------------------------------------------------------------------------------------------------------------------|----|-----|----|---------|---------|---------|---------|
|                                                                                                                                                                                                                                                                                                                                                                                                                                                                                                                                                                                                                                                                                                                                                                                                                                                                                                                                                                                                                                                                                                                                                                                                                                                                                                                                                                                                                                                                                                                                                                   | DK |     | DL | СК      | DK      | LC      | CL      |
|                                                                                                                                                                                                                                                                                                                                                                                                                                                                                                                                                                                                                                                                                                                                                                                                                                                                                                                                                                                                                                                                                                                                                                                                                                                                                                                                                                                                                                                                                                                                                                   | CL |     | а  | Ь       | С       | d       | e       |
| 5 X                                                                                                                                                                                                                                                                                                                                                                                                                                                                                                                                                                                                                                                                                                                                                                                                                                                                                                                                                                                                                                                                                                                                                                                                                                                                                                                                                                                                                                                                                                                                                               | JV |     |    |         |         |         |         |
| $\overset{\frown}{\searrow}$                                                                                                                                                                                                                                                                                                                                                                                                                                                                                                                                                                                                                                                                                                                                                                                                                                                                                                                                                                                                                                                                                                                                                                                                                                                                                                                                                                                                                                                                                                                                      | кv | ~   | ĸw | JV      | LW      | KV      | LV      |
| ₹>                                                                                                                                                                                                                                                                                                                                                                                                                                                                                                                                                                                                                                                                                                                                                                                                                                                                                                                                                                                                                                                                                                                                                                                                                                                                                                                                                                                                                                                                                                                                                                |    |     | а  | b       | С       | d       | е       |
| 6                                                                                                                                                                                                                                                                                                                                                                                                                                                                                                                                                                                                                                                                                                                                                                                                                                                                                                                                                                                                                                                                                                                                                                                                                                                                                                                                                                                                                                                                                                                                                                 | DV |     |    |         |         |         |         |
|                                                                                                                                                                                                                                                                                                                                                                                                                                                                                                                                                                                                                                                                                                                                                                                                                                                                                                                                                                                                                                                                                                                                                                                                                                                                                                                                                                                                                                                                                                                                                                   | CV | 201 | BW | CV      | DW      | CW      | BV      |
|                                                                                                                                                                                                                                                                                                                                                                                                                                                                                                                                                                                                                                                                                                                                                                                                                                                                                                                                                                                                                                                                                                                                                                                                                                                                                                                                                                                                                                                                                                                                                                   | BW | Ū   | а  | b       | c       | d       | е       |
| • •                                                                                                                                                                                                                                                                                                                                                                                                                                                                                                                                                                                                                                                                                                                                                                                                                                                                                                                                                                                                                                                                                                                                                                                                                                                                                                                                                                                                                                                                                                                                                               | FR |     |    |         |         |         |         |
| $\langle \bullet \rangle$                                                                                                                                                                                                                                                                                                                                                                                                                                                                                                                                                                                                                                                                                                                                                                                                                                                                                                                                                                                                                                                                                                                                                                                                                                                                                                                                                                                                                                                                                                                                         | HS |     |    |         |         |         |         |
| <b>D</b>                                                                                                                                                                                                                                                                                                                                                                                                                                                                                                                                                                                                                                                                                                                                                                                                                                                                                                                                                                                                                                                                                                                                                                                                                                                                                                                                                                                                                                                                                                                                                          | GR |     |    | HR<br>b | FS<br>c | HS<br>d | GR<br>e |
|                                                                                                                                                                                                                                                                                                                                                                                                                                                                                                                                                                                                                                                                                                                                                                                                                                                                                                                                                                                                                                                                                                                                                                                                                                                                                                                                                                                                                                                                                                                                                                   | FS |     | -  |         | Ī       | -       | -       |
| 8                                                                                                                                                                                                                                                                                                                                                                                                                                                                                                                                                                                                                                                                                                                                                                                                                                                                                                                                                                                                                                                                                                                                                                                                                                                                                                                                                                                                                                                                                                                                                                 | вк |     |    |         |         |         |         |
| (I)                                                                                                                                                                                                                                                                                                                                                                                                                                                                                                                                                                                                                                                                                                                                                                                                                                                                                                                                                                                                                                                                                                                                                                                                                                                                                                                                                                                                                                                                                                                                                               | СМ |     |    |         |         |         |         |
| <ul> <li>■</li> <li>■</li></ul> | CL |     |    |         | BL<br>c |         | DM      |
| $\smile$                                                                                                                                                                                                                                                                                                                                                                                                                                                                                                                                                                                                                                                                                                                                                                                                                                                                                                                                                                                                                                                                                                                                                                                                                                                                                                                                                                                                                                                                                                                                                          |    |     | а  | 5       | C       | d       | е       |
| $(\Box$                                                                                                                                                                                                                                                                                                                                                                                                                                                                                                                                                                                                                                                                                                                                                                                                                                                                                                                                                                                                                                                                                                                                                                                                                                                                                                                                                                                                                                                                                                                                                           | DK |     |    |         |         |         |         |