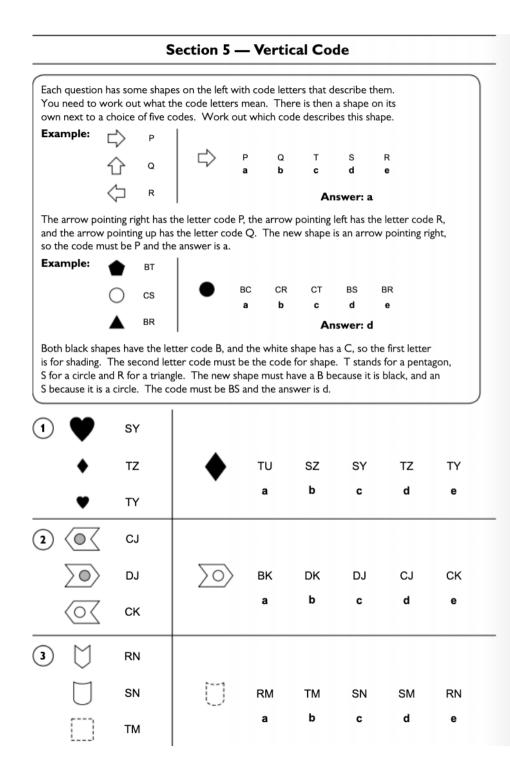

## Homework Term 6 Session 3 - Non-Verbal

Section 1 — Find the Figure Like the First Two

| ④ □ ■                                                                                                                                                                                                                                                                                                                                                                                                                                                                                                                                                                                                                                                                                                                                                                                                                                                                                                                                                                                                                                                                                                                                                                                                                                                                                                                                                                                                                                                                                                                                                             | СК |     |    |         |         |         |         |
|-------------------------------------------------------------------------------------------------------------------------------------------------------------------------------------------------------------------------------------------------------------------------------------------------------------------------------------------------------------------------------------------------------------------------------------------------------------------------------------------------------------------------------------------------------------------------------------------------------------------------------------------------------------------------------------------------------------------------------------------------------------------------------------------------------------------------------------------------------------------------------------------------------------------------------------------------------------------------------------------------------------------------------------------------------------------------------------------------------------------------------------------------------------------------------------------------------------------------------------------------------------------------------------------------------------------------------------------------------------------------------------------------------------------------------------------------------------------------------------------------------------------------------------------------------------------|----|-----|----|---------|---------|---------|---------|
|                                                                                                                                                                                                                                                                                                                                                                                                                                                                                                                                                                                                                                                                                                                                                                                                                                                                                                                                                                                                                                                                                                                                                                                                                                                                                                                                                                                                                                                                                                                                                                   | DK |     | DL | СК      | DK      | LC      | CL      |
|                                                                                                                                                                                                                                                                                                                                                                                                                                                                                                                                                                                                                                                                                                                                                                                                                                                                                                                                                                                                                                                                                                                                                                                                                                                                                                                                                                                                                                                                                                                                                                   | CL |     | а  | Ь       | С       | d       | e       |
| 5 X                                                                                                                                                                                                                                                                                                                                                                                                                                                                                                                                                                                                                                                                                                                                                                                                                                                                                                                                                                                                                                                                                                                                                                                                                                                                                                                                                                                                                                                                                                                                                               | JV |     |    |         |         |         |         |
| $\overset{\frown}{\searrow}$                                                                                                                                                                                                                                                                                                                                                                                                                                                                                                                                                                                                                                                                                                                                                                                                                                                                                                                                                                                                                                                                                                                                                                                                                                                                                                                                                                                                                                                                                                                                      | кv | ~   | ĸw | JV      | LW      | KV      | LV      |
| ₹>                                                                                                                                                                                                                                                                                                                                                                                                                                                                                                                                                                                                                                                                                                                                                                                                                                                                                                                                                                                                                                                                                                                                                                                                                                                                                                                                                                                                                                                                                                                                                                |    |     | а  | b       | С       | d       | е       |
| 6                                                                                                                                                                                                                                                                                                                                                                                                                                                                                                                                                                                                                                                                                                                                                                                                                                                                                                                                                                                                                                                                                                                                                                                                                                                                                                                                                                                                                                                                                                                                                                 | DV |     |    |         |         |         |         |
|                                                                                                                                                                                                                                                                                                                                                                                                                                                                                                                                                                                                                                                                                                                                                                                                                                                                                                                                                                                                                                                                                                                                                                                                                                                                                                                                                                                                                                                                                                                                                                   | CV | 201 | BW | CV      | DW      | CW      | BV      |
|                                                                                                                                                                                                                                                                                                                                                                                                                                                                                                                                                                                                                                                                                                                                                                                                                                                                                                                                                                                                                                                                                                                                                                                                                                                                                                                                                                                                                                                                                                                                                                   | BW | Ū   | а  | b       | c       | d       | е       |
| • •                                                                                                                                                                                                                                                                                                                                                                                                                                                                                                                                                                                                                                                                                                                                                                                                                                                                                                                                                                                                                                                                                                                                                                                                                                                                                                                                                                                                                                                                                                                                                               | FR |     |    |         |         |         |         |
| $\langle \bullet \rangle$                                                                                                                                                                                                                                                                                                                                                                                                                                                                                                                                                                                                                                                                                                                                                                                                                                                                                                                                                                                                                                                                                                                                                                                                                                                                                                                                                                                                                                                                                                                                         | HS |     |    |         |         |         |         |
| <b>D</b>                                                                                                                                                                                                                                                                                                                                                                                                                                                                                                                                                                                                                                                                                                                                                                                                                                                                                                                                                                                                                                                                                                                                                                                                                                                                                                                                                                                                                                                                                                                                                          | GR |     |    | HR<br>b | FS<br>c | HS<br>d | GR<br>e |
|                                                                                                                                                                                                                                                                                                                                                                                                                                                                                                                                                                                                                                                                                                                                                                                                                                                                                                                                                                                                                                                                                                                                                                                                                                                                                                                                                                                                                                                                                                                                                                   | FS |     | -  |         | Ī       | -       | -       |
| 8                                                                                                                                                                                                                                                                                                                                                                                                                                                                                                                                                                                                                                                                                                                                                                                                                                                                                                                                                                                                                                                                                                                                                                                                                                                                                                                                                                                                                                                                                                                                                                 | вк |     |    |         |         |         |         |
| (I)                                                                                                                                                                                                                                                                                                                                                                                                                                                                                                                                                                                                                                                                                                                                                                                                                                                                                                                                                                                                                                                                                                                                                                                                                                                                                                                                                                                                                                                                                                                                                               | СМ |     |    |         |         |         |         |
| <ul> <li>■</li> <li>■</li></ul> | CL |     |    |         | BL<br>c |         | DM      |
| $\smile$                                                                                                                                                                                                                                                                                                                                                                                                                                                                                                                                                                                                                                                                                                                                                                                                                                                                                                                                                                                                                                                                                                                                                                                                                                                                                                                                                                                                                                                                                                                                                          |    |     | а  | 5       | C       | d       | е       |
| $(\Box$                                                                                                                                                                                                                                                                                                                                                                                                                                                                                                                                                                                                                                                                                                                                                                                                                                                                                                                                                                                                                                                                                                                                                                                                                                                                                                                                                                                                                                                                                                                                                           | DK |     |    |         |         |         |         |